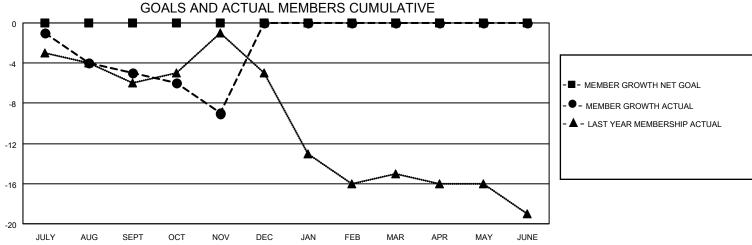

## MONTHLY MEMBERSHIP PROGRESS REPORT

LOCATION UTAH District 28 U Results as of: 11/30/2020

| Clubs         |               |             |               | Members               |                         |                         |                                                    |  |
|---------------|---------------|-------------|---------------|-----------------------|-------------------------|-------------------------|----------------------------------------------------|--|
|               | RESULTS FOR   | R 2020-2021 |               | RESULTS FOR 2020-2021 |                         |                         |                                                    |  |
| QUARTER       | NEW CLUB GOAL | NEW CLUBS   | DROPPED CLUBS | QUARTER MEI           | MBER GROWTH NET<br>GOAL | MEMBER GROWTH<br>ACTUAL | DROPPED<br>MEMBERS ACTUAL<br>(including transfers) |  |
| JULY/AUG/SEPT | 0             | 0           | 0             | JULY/AUG/SEPT         | 0                       | 2                       | 6                                                  |  |
| OCT/NOV/DEC   | 0             | 0           | 0             | OCT/NOV/DEC           | 0                       | 0                       | 4                                                  |  |
| JAN/FEB/MAR   | 0             | 0           | 0             | JAN/FEB/MAR           | 0                       | 0                       | 0                                                  |  |
| APR/MAY/JUNE  | 0             | 0           | 0             | APR/MAY/JUNE          | 0                       | 0                       | 0                                                  |  |